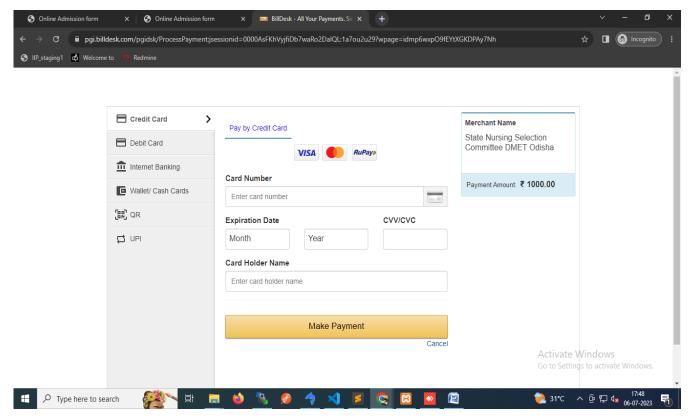

Then click on "pay now" button it will redirect you to payment gateway page.

You may make payment through online banking, credit card and debit card & other payment option (UPI). Once payment is made you will receive one SMS stating that your application is successfully submitted.