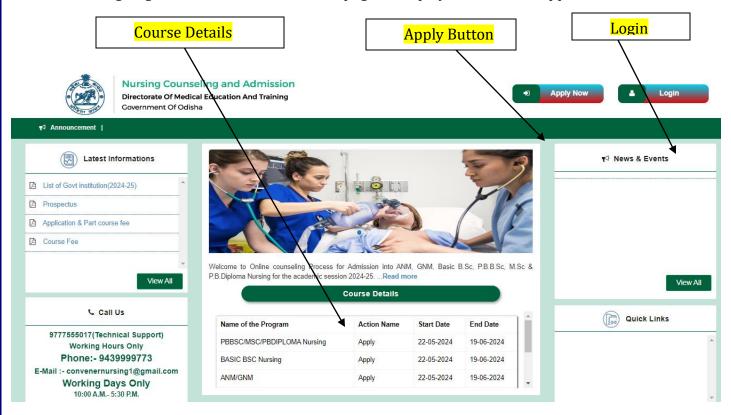

#### 2. HOME PAGE

After going to the above link, the home page as displayed below will appear.

#### 3. REGISTRATION PAGE

The Applicant who is visiting first time, will click "Apply Now" button first. After clicking this, Registration page will open.

Here, the applicant will fill up his all details, enter captcha and click on "Register Now" button. All Star marked fields are mandatory. If he meets age criteria for the course, his/her registration will be completed and a message will be displayed in the screen with his/her application No and email and SMS will be forwarded to the registered email id and mobile no.

"Click on "Apply Now button". Instruction to candidate will open. Read all the instructions carefully and if agree, Click on Check Box and Click on "Apply" Button. Application form will open.