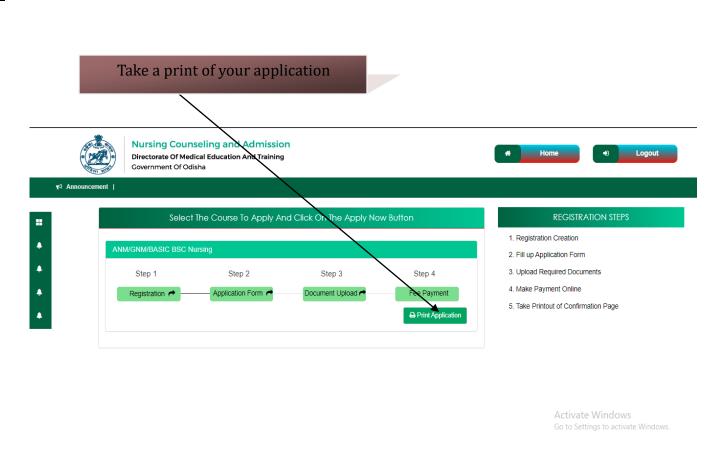

Click on "OK" button. Print application link will be displayed below the name of the course applied. You may take print out of the application form.

You may take print out of application form by clicking on "Print Application" button.