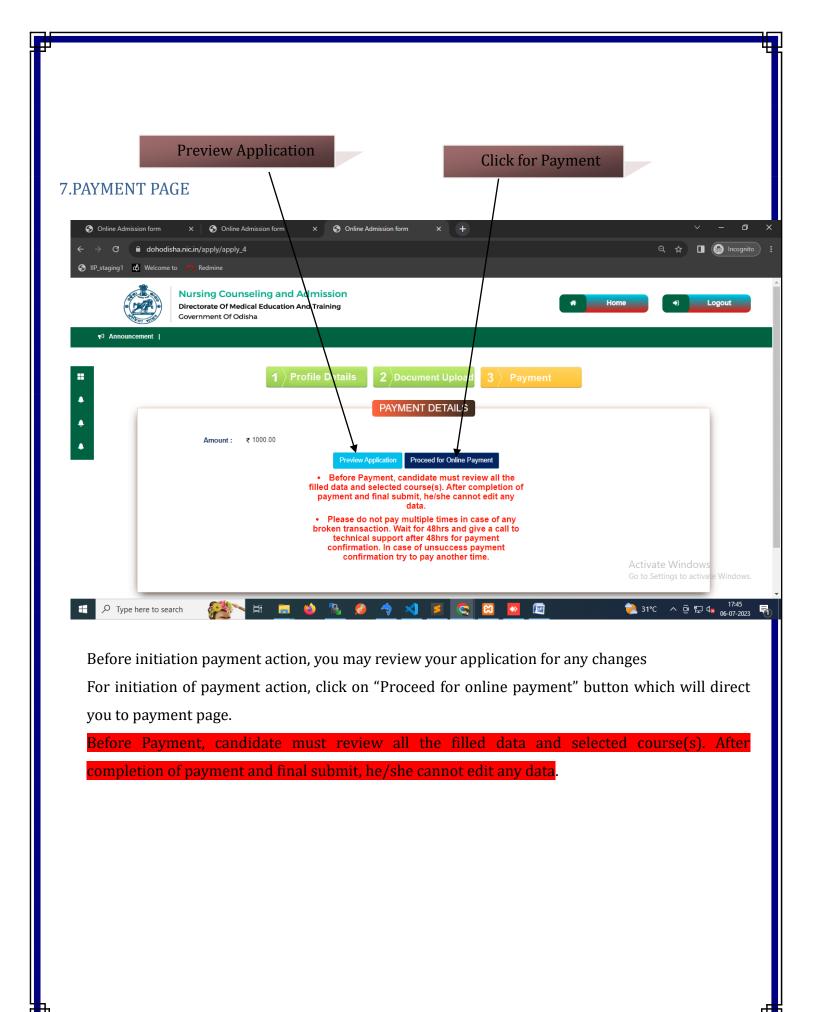

## All other certificates

File-Type: PDF

File-Size: 500kb Max

After uploading all documents, click on "Save and Next", the applicant will be directed to payment page.

Here you can read payment instructions and the total amount you have to pay.

Then click on "pay now" button it will redirect you to payment gateway page.

You may make payment through online banking, credit card and debit card & other payment option (UPI). Once payment is made you will receive one SMS stating that your application is successfully submitted.