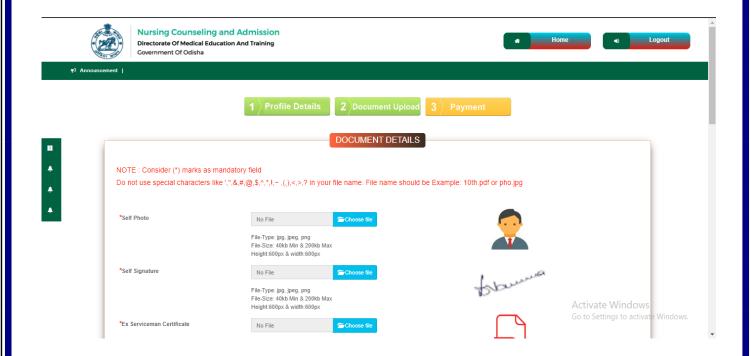

#### 6. DOCUMENT UPLOAD PAGE

In this page, the applicant must upload all documents required for his applied course. Document file types for various documents are as under: -

| Name of Documents | File size and specification                                                 |
|-------------------|-----------------------------------------------------------------------------|
| Self Photo        | jpg, jpeg, png, File-Size: 40kb Min & 200kb Max, Height:600px & width:600px |
| Self signature    | jpg, jpeg, png, File-Size: 40kb Min & 100kb Max, Height:600px & width:600px |