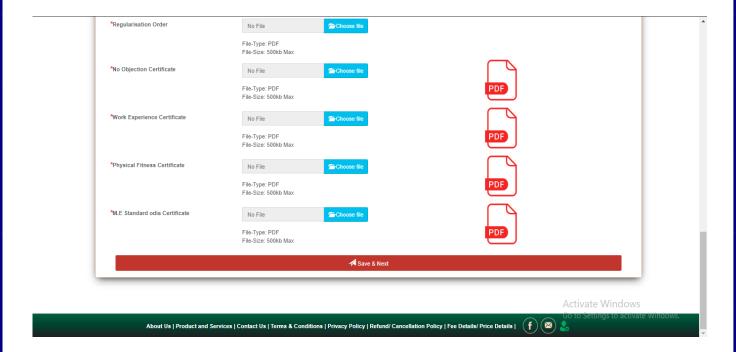

## All other certificates

File-Type: PDF

File-Size: 500kb Max

After uploading all documents, click on "Save and Next", the applicant will be directed to payment page.

Here you can read payment instructions and the total amount you have to pay.