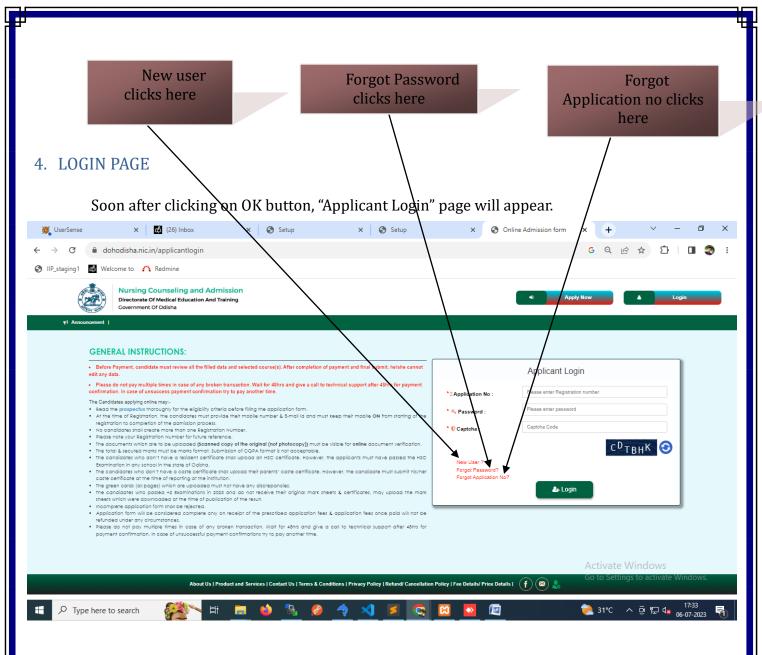

The applicant will note down this application No before clicking on OK. This application No and password will be required for logging in to the application form.

In the login page fill up application no, password, enter captcha and click on "Login". After login, program home page will display. Here, post details, steps through which applicant will proceed to complete submission of application form will be viewed.