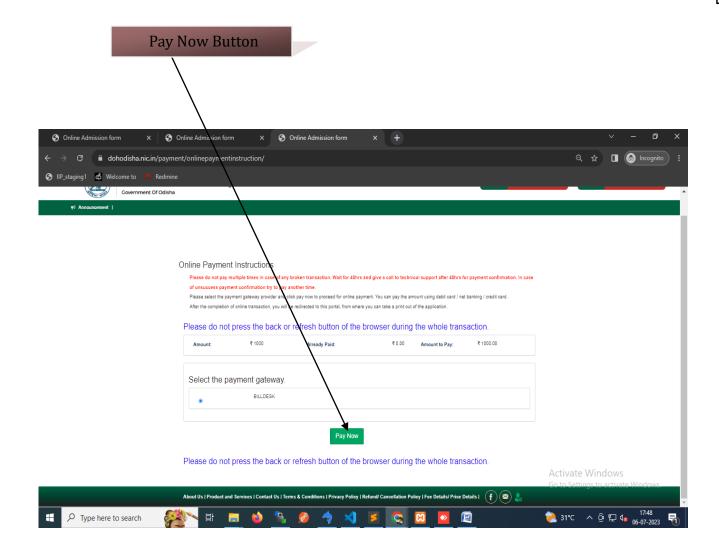

## All other certificates

File-Type: PDF

File-Size: 500kb Max

After uploading all documents, click on "Save and Next", the applicant will be directed to payment page.

Here you can read payment instructions and the total amount you have to pay.

Then click on "pay now" button it will redirect you to payment gateway page.

You may make payment through online banking, credit card and debit card & other payment option (UPI). Once payment is made you will receive one SMS stating that your application is successfully submitted.