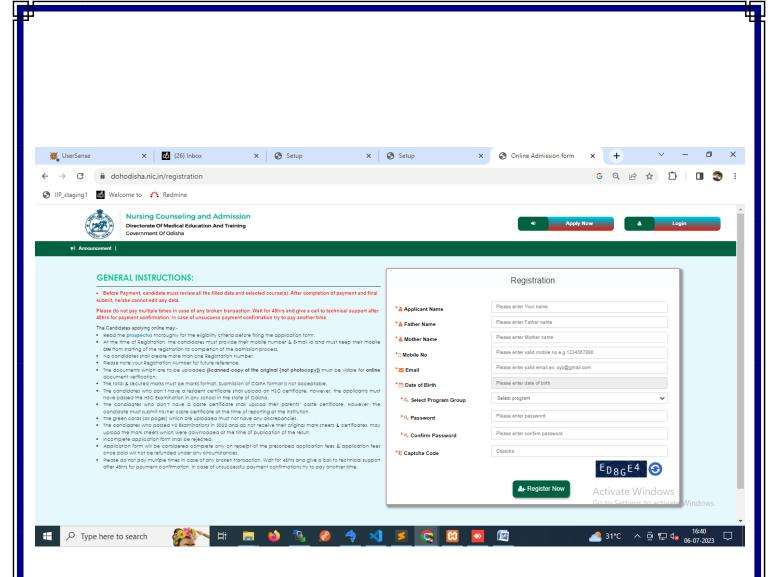

#### 3. REGISTRATION PAGE

The Applicant who is visiting first time, will click "Apply Now" button first. After clicking this, Registration page will open.

Here, the applicant will fill up his all details, enter captcha and click on "Register Now" button. All Star marked fields are mandatory. If he meets age criteria for the course, his/her registration will be completed and a message will be displayed in the screen with his/her application No and email and SMS will be forwarded to the registered email id and mobile no.