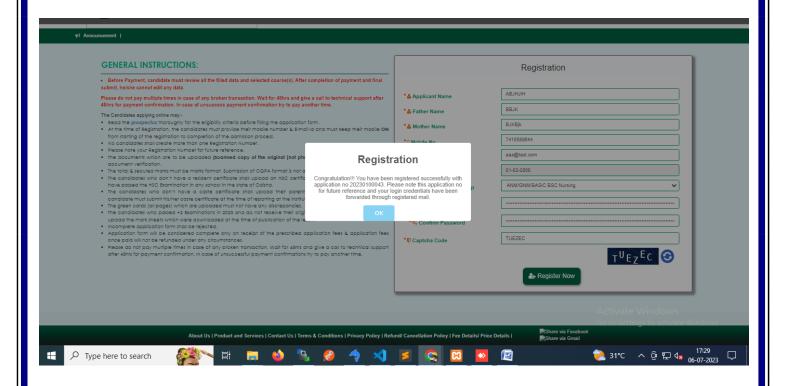

#### 3. REGISTRATION PAGE

The Applicant who is visiting first time, will click "Apply Now" button first. After clicking this, Registration page will open.

Here, the applicant will fill up his all details, enter captcha and click on "Register Now" button. All Star marked fields are mandatory. If he meets age criteria for the course, his/her registration will be completed and a message will be displayed in the screen with his/her application No and email and SMS will be forwarded to the registered email id and mobile no.

The applicant will note down this application No before clicking on OK. This application No and password will be required for logging in to the application form.

In the login page fill up application no, password, enter captcha and click on "Login". After login, program home page will display. Here, post details, steps through which applicant will proceed to complete submission of application form will be viewed.