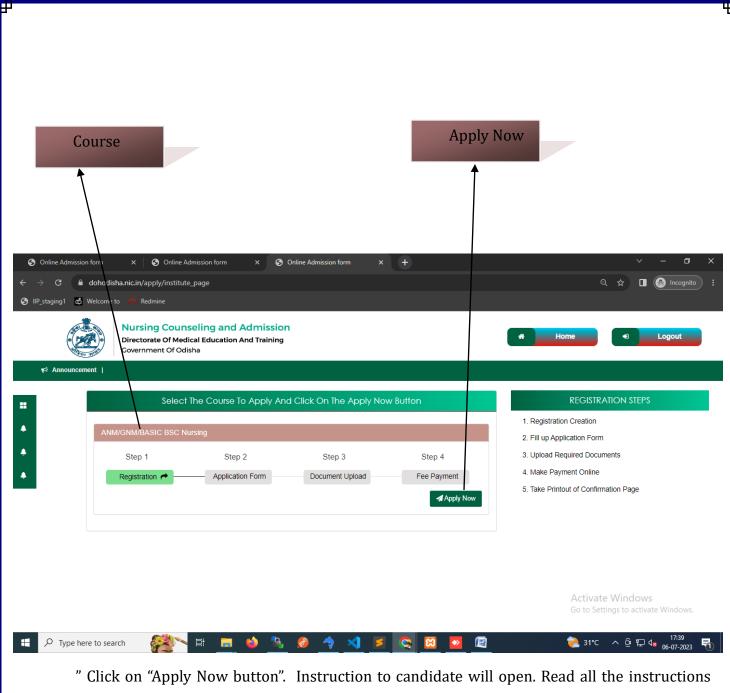

"Click on "Apply Now button". Instruction to candidate will open. Read all the instructions carefully and if agree, Click on Check Box and Click on "Apply" Button. Application form will open.

#### 5. APPLICATION FORM

The application form consists of:-

- **O** Profile page
- Document upload page
- O Payment page